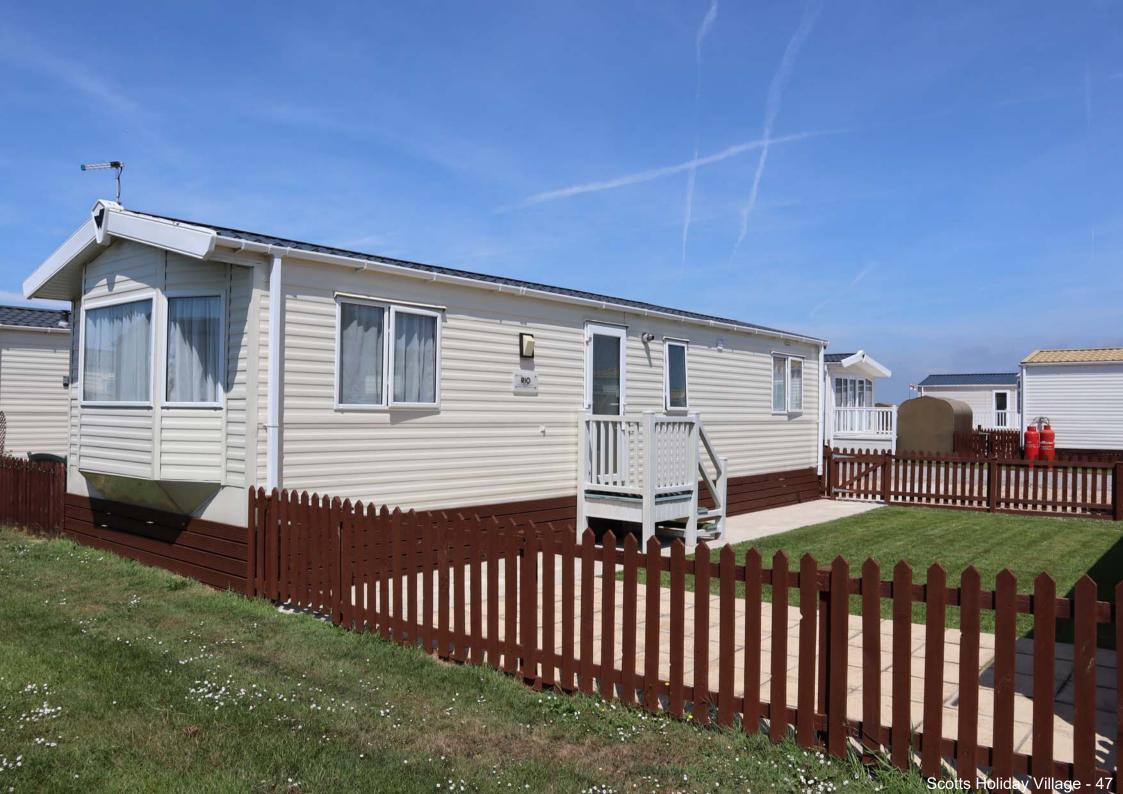

## PLOT 47 - WILLERBY RIO GOLD (pre-owned)

- 37ft x 12ft 2 bedrooms
- gas fired central heating and double glazing
- open plan lounge/diner
- expansive seating in lounge
- large fridge/freezer
- full height wardrobes in bedrooms
- two toilets, en suite to main bedroom
- new carpets and mattresses
- large patio on south side of garden
- south facing plot with parking at rear