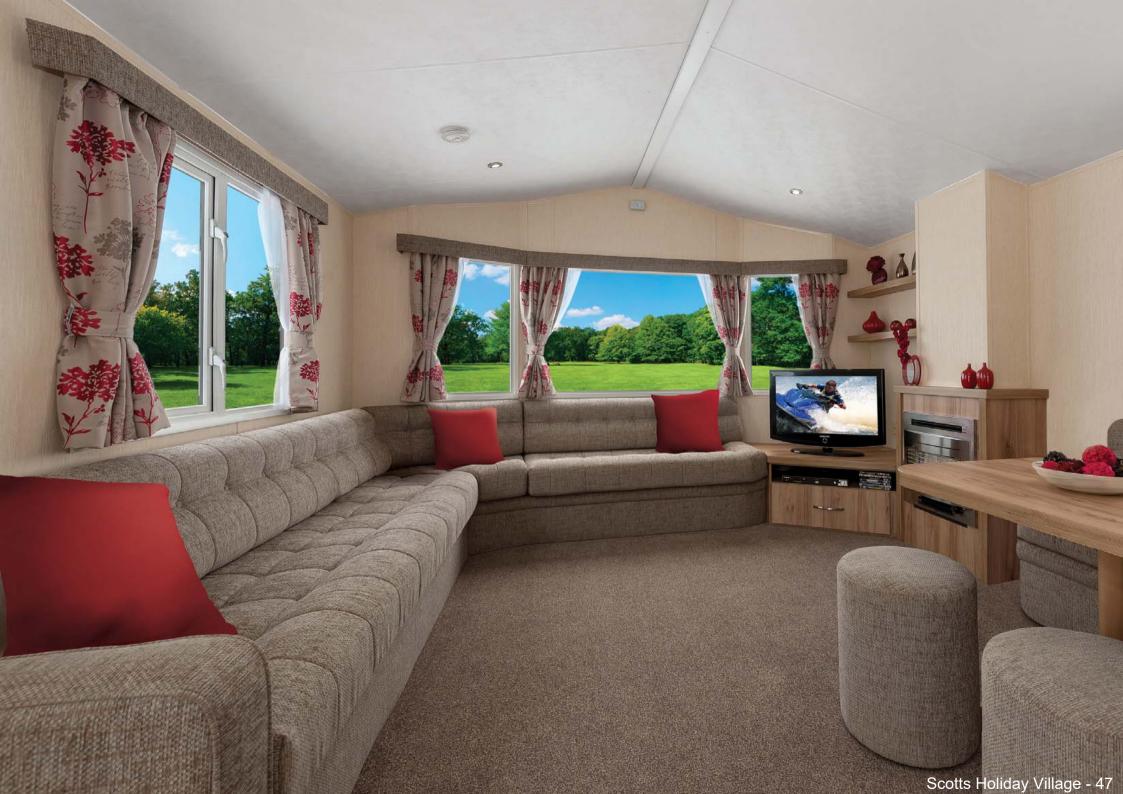

## PLOT 47 - WILLERBY RIO GOLD (pre-owned)

- 37ft x 12ft 2 bedrooms
- gas fired central heating and double glazing
- open plan lounge/diner
- expansive seating in lounge
- large fridge/freezer
- full height wardrobes in bedrooms
- two toilets, en suite to main bedroom
- new carpets and mattresses
- large patio on south side of garden
- south facing plot with parking at rear