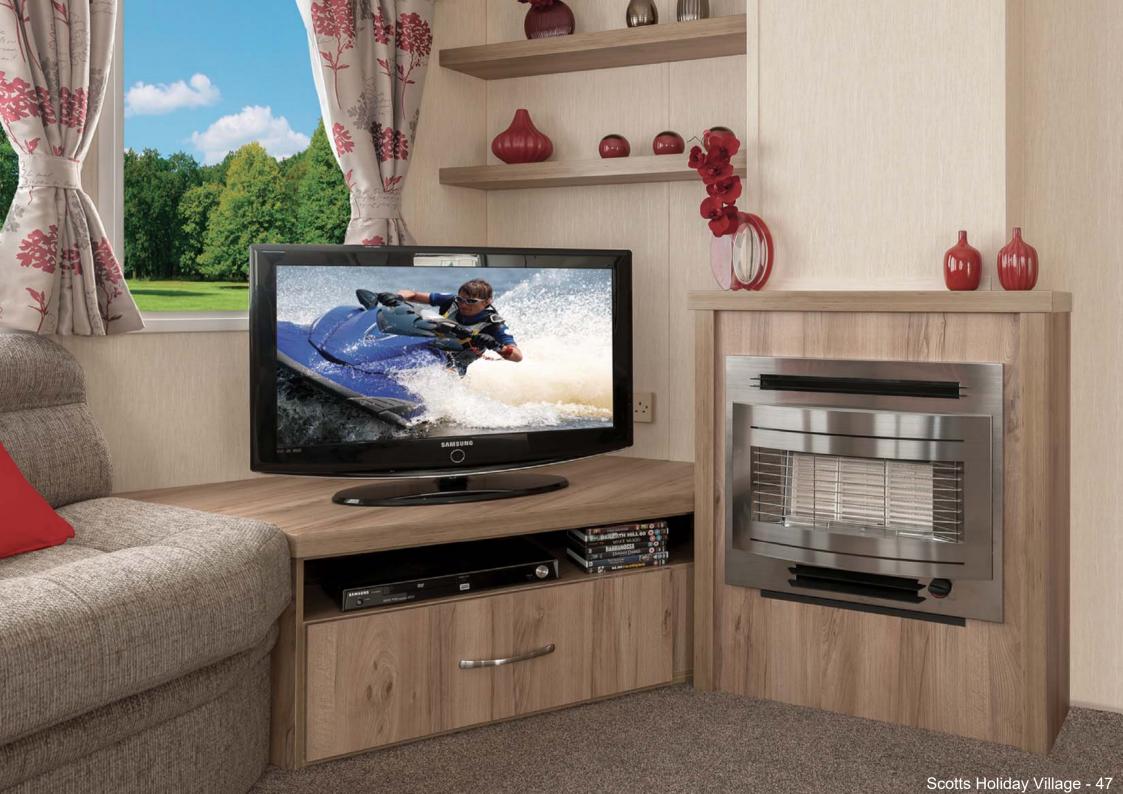

## PLOT 47 - WILLERBY RIO GOLD (pre-owned)

- 37ft x 12ft 2 bedrooms
- gas fired central heating and double glazing
- open plan lounge/diner
- expansive seating in lounge
- large fridge/freezer
- full height wardrobes in bedrooms
- two toilets, en suite to main bedroom
- new carpets and mattresses
- large patio on south side of garden
- south facing plot with parking at rear