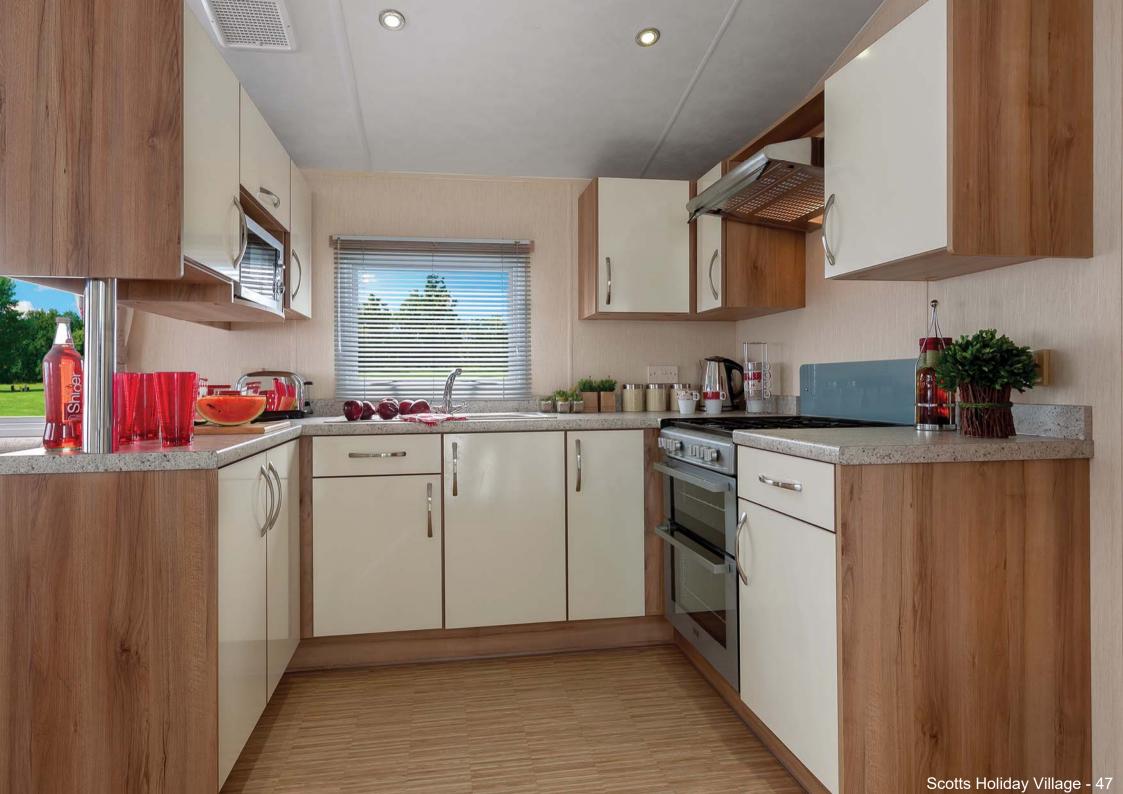

## PLOT 47 - WILLERBY RIO GOLD (pre-owned)

- 37ft x 12ft 2 bedrooms
- gas fired central heating and double glazing
- open plan lounge/diner
- expansive seating in lounge
- large fridge/freezer
- full height wardrobes in bedrooms
- two toilets, en suite to main bedroom
- new carpets and mattresses
- large patio on south side of garden
- south facing plot with parking at rear