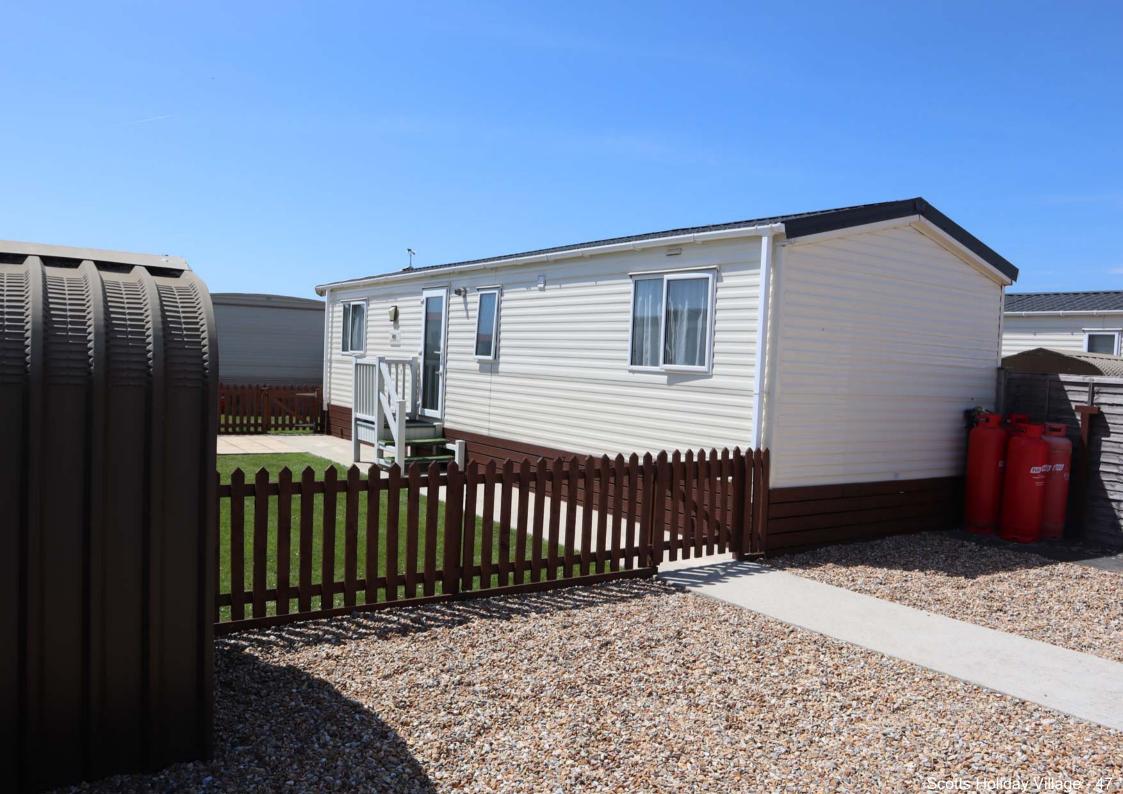

## PLOT 47 - WILLERBY RIO GOLD (pre-owned)

- 37ft x 12ft 2 bedrooms
- gas fired central heating and double glazing
- open plan lounge/diner
- expansive seating in lounge
- large fridge/freezer
- full height wardrobes in bedrooms
- two toilets, en suite to main bedroom
- new carpets and mattresses
- large patio on south side of garden
- south facing plot with parking at rear