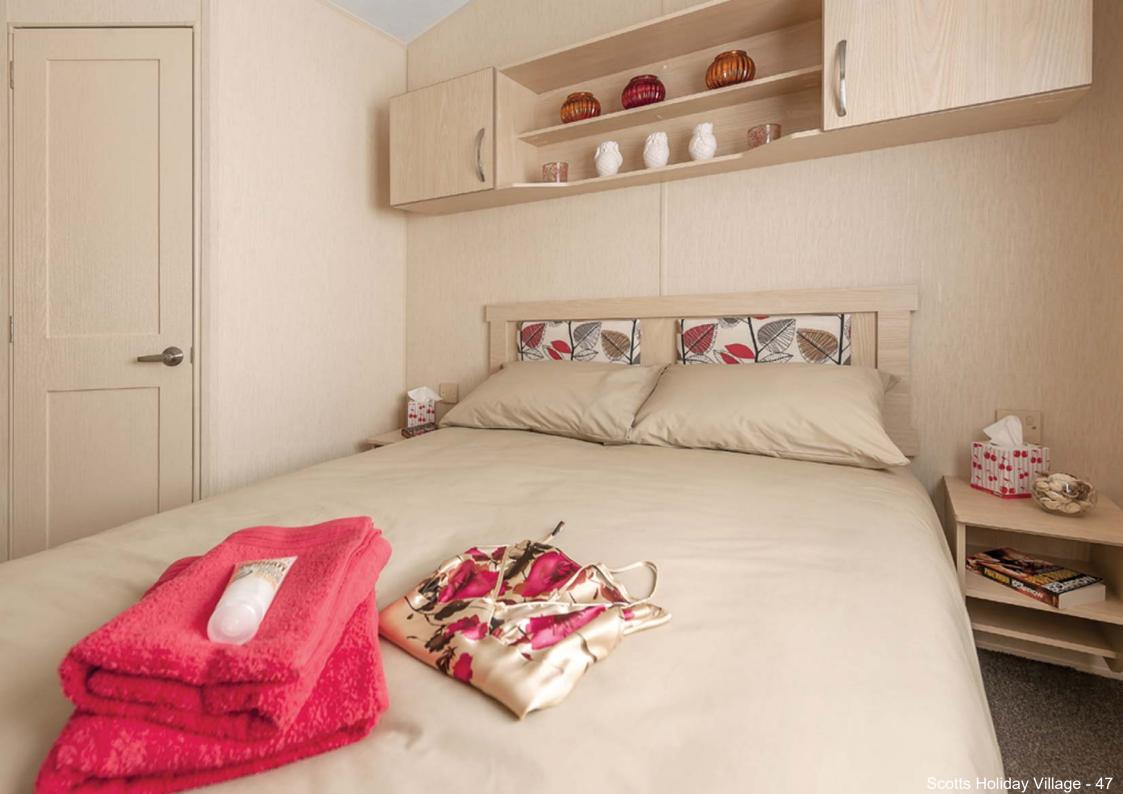

## PLOT 47 - WILLERBY RIO GOLD (pre-owned)

- 37ft x 12ft 2 bedrooms
- gas fired central heating and double glazing
- open plan lounge/diner
- expansive seating in lounge
- large fridge/freezer
- full height wardrobes in bedrooms
- two toilets, en suite to main bedroom
- new carpets and mattresses
- large patio on south side of garden
- south facing plot with parking at rear