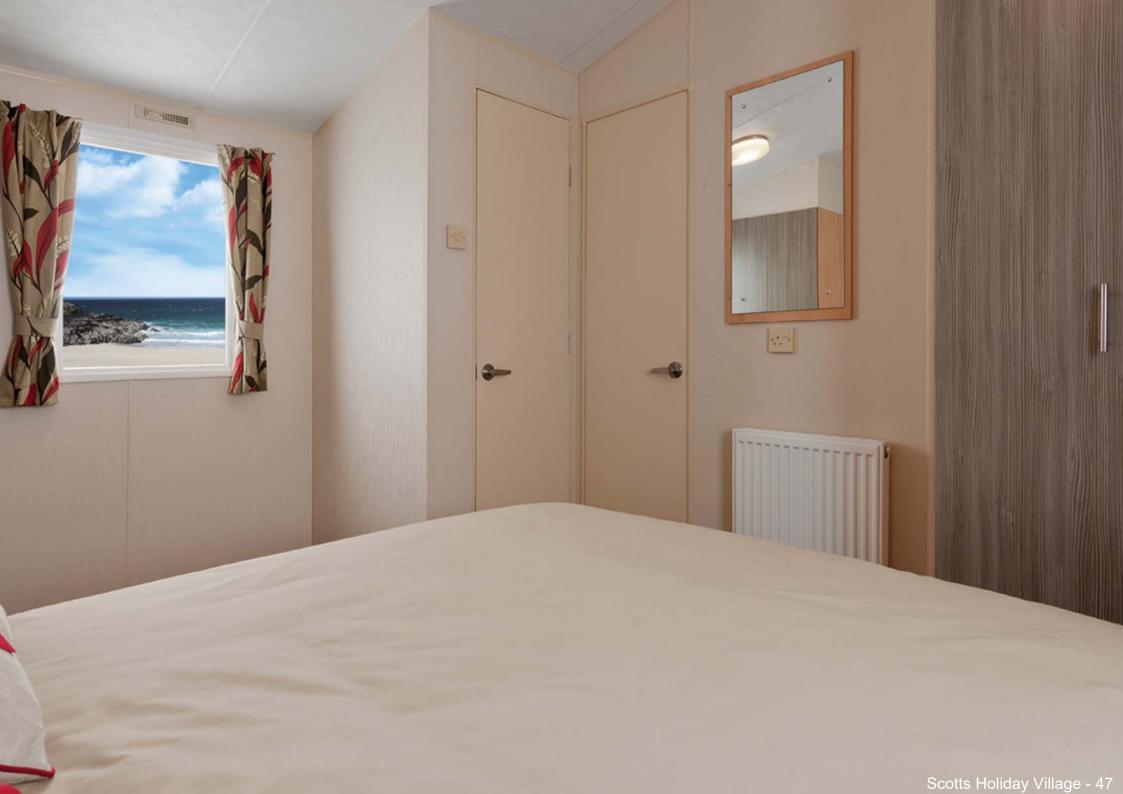

## PLOT 47 - WILLERBY RIO GOLD (pre-owned)

- 37ft x 12ft 2 bedrooms
- gas fired central heating and double glazing
- open plan lounge/diner
- expansive seating in lounge
- large fridge/freezer
- full height wardrobes in bedrooms
- two toilets, en suite to main bedroom
- new carpets and mattresses
- large patio on south side of garden
- south facing plot with parking at rear