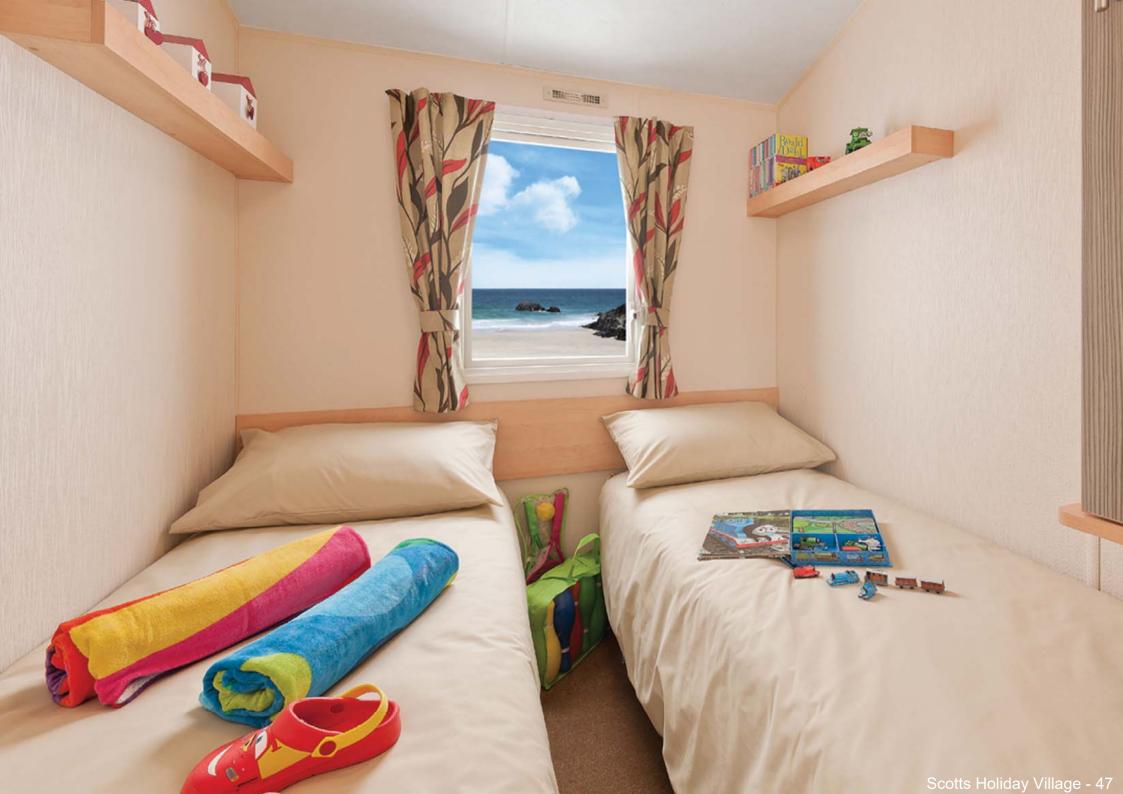

## PLOT 47 - WILLERBY RIO GOLD (pre-owned)

- 37ft x 12ft 2 bedrooms
- gas fired central heating and double glazing
- open plan lounge/diner
- expansive seating in lounge
- large fridge/freezer
- full height wardrobes in bedrooms
- two toilets, en suite to main bedroom
- new carpets and mattresses
- large patio on south side of garden
- south facing plot with parking at rear