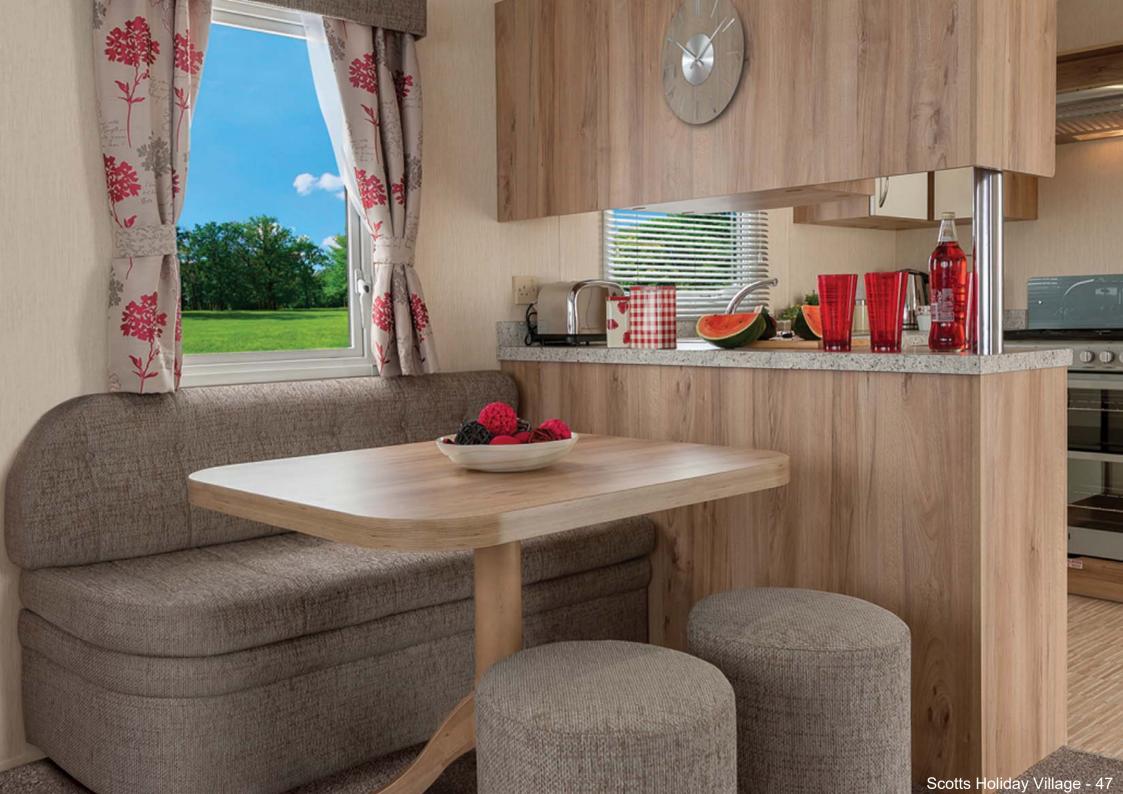

## PLOT 47 - WILLERBY RIO GOLD (pre-owned)

- 37ft x 12ft 2 bedrooms
- gas fired central heating and double glazing
- open plan lounge/diner
- expansive seating in lounge
- large fridge/freezer
- full height wardrobes in bedrooms
- two toilets, en suite to main bedroom
- new carpets and mattresses
- large patio on south side of garden
- south facing plot with parking at rear