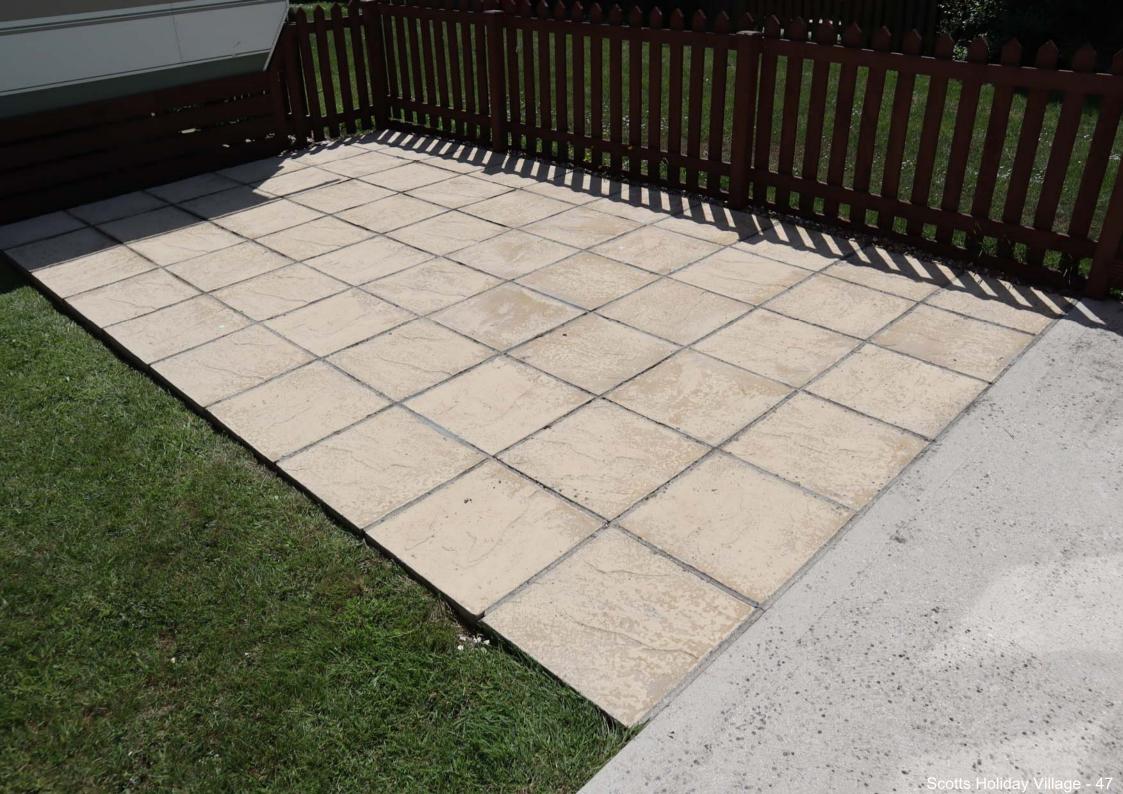

## PLOT 47 - WILLERBY RIO GOLD (pre-owned)

- 37ft x 12ft 2 bedrooms
- gas fired central heating and double glazing
- open plan lounge/diner
- expansive seating in lounge
- large fridge/freezer
- full height wardrobes in bedrooms
- two toilets, en suite to main bedroom
- new carpets and mattresses
- large patio on south side of garden
- south facing plot with parking at rear