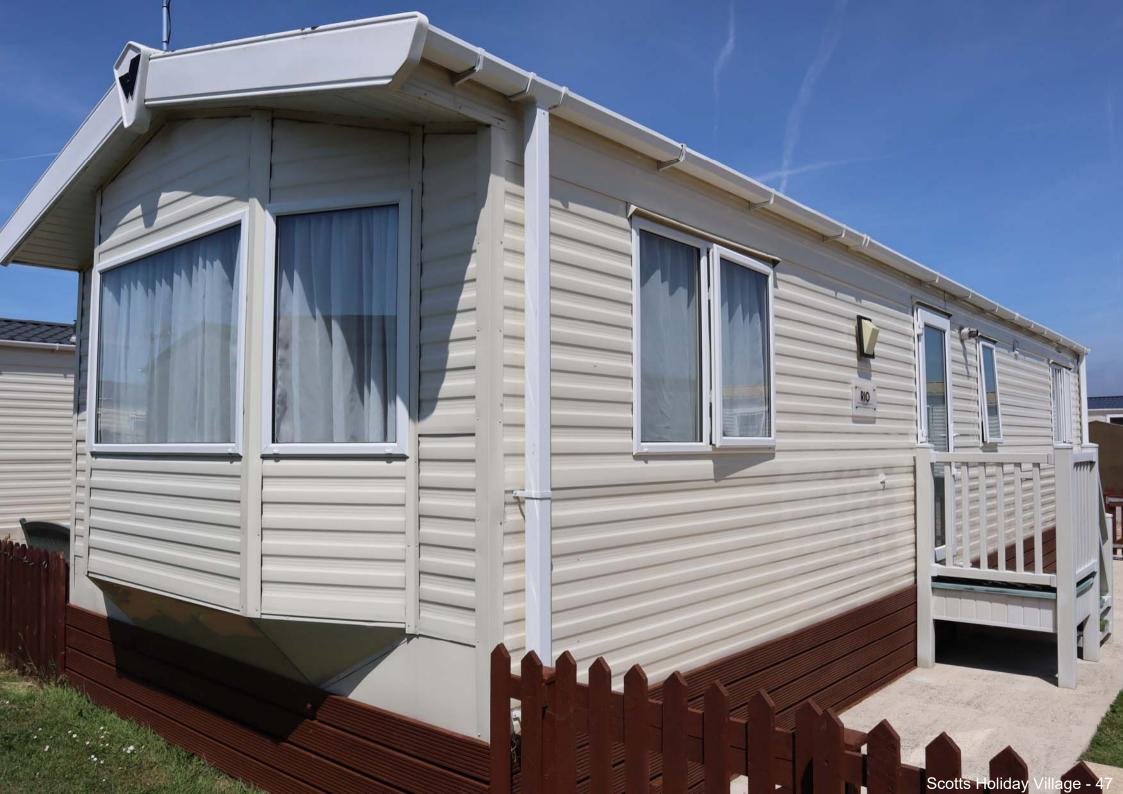

## PLOT 47 - WILLERBY RIO GOLD (pre-owned)

- 37ft x 12ft 2 bedrooms
- gas fired central heating and double glazing
- open plan lounge/diner
- expansive seating in lounge
- large fridge/freezer
- full height wardrobes in bedrooms
- two toilets, en suite to main bedroom
- new carpets and mattresses
- large patio on south side of garden
- south facing plot with parking at rear