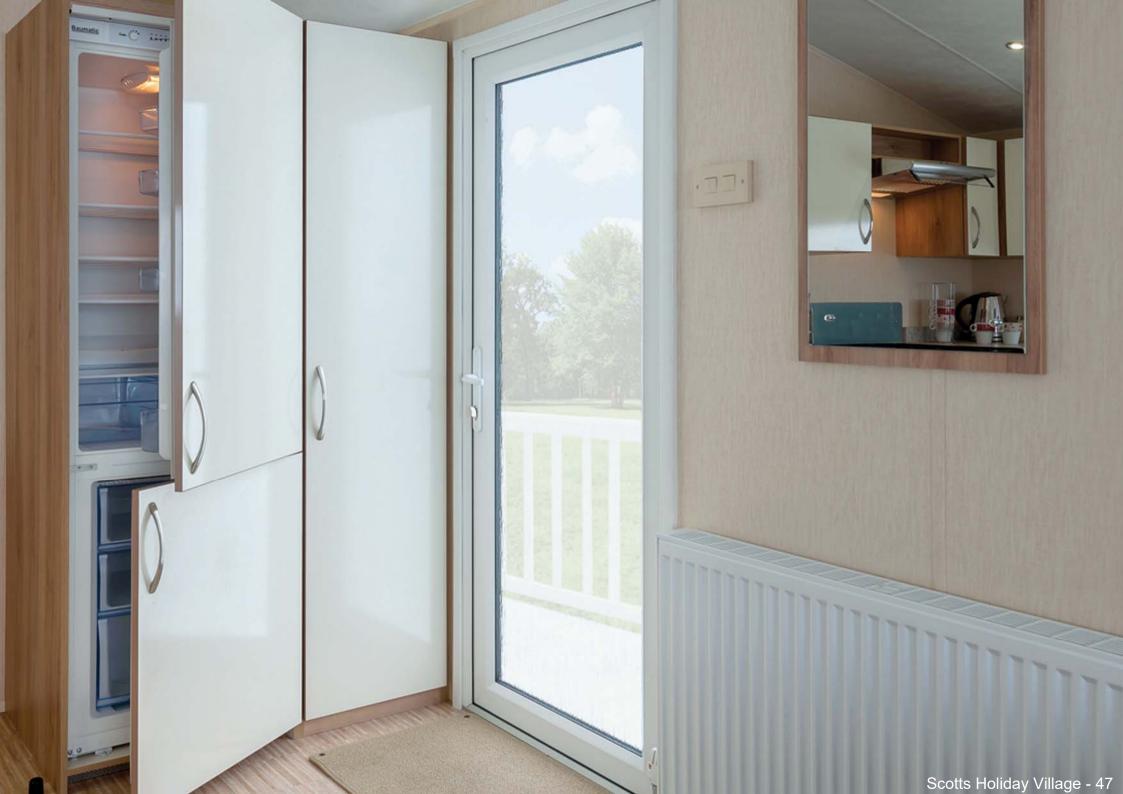

## PLOT 47 - WILLERBY RIO GOLD (pre-owned)

- 37ft x 12ft 2 bedrooms
- gas fired central heating and double glazing
- open plan lounge/diner
- expansive seating in lounge
- large fridge/freezer
- full height wardrobes in bedrooms
- two toilets, en suite to main bedroom
- new carpets and mattresses
- large patio on south side of garden
- south facing plot with parking at rear