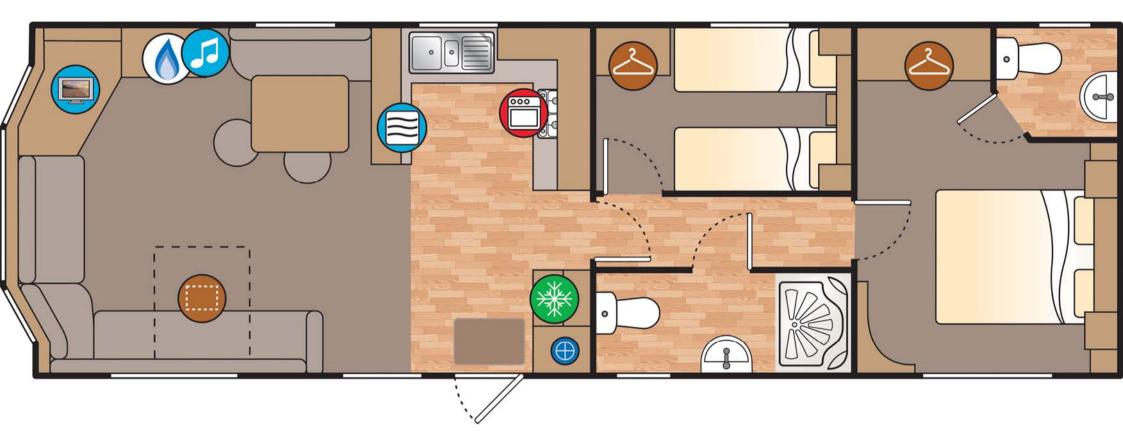

## PLOT 47 - WILLERBY RIO GOLD (pre-owned)

- 37ft x 12ft 2 bedrooms
- gas fired central heating and double glazing
- open plan lounge/diner
- expansive seating in lounge
- large fridge/freezer
- full height wardrobes in bedrooms
- two toilets, en suite to main bedroom
- new carpets and mattresses
- large patio on south side of garden
- south facing plot with parking at rear